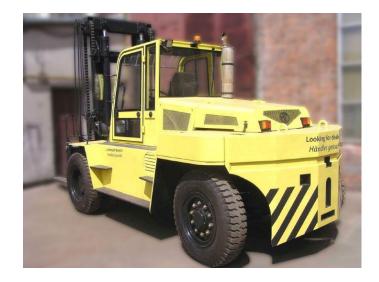

## 172: Fork lift, diesel, min. 10.0 t lifting capacity

Model MF 100

| Load capacity, kg         | 10000            |
|---------------------------|------------------|
| Lift height, mm           | 3300             |
| Free lift                 | 200              |
| Load center, mm           | 600              |
| Length to fork face, mm   | 4635             |
| Fork length, mm           | 1350             |
| Overall width, mm         | 2450             |
| Mast lowered height, mm   | 2850             |
| Mast extended height, mm  | 4510             |
| Overhead guard height, mm | 2650             |
| Turning Radius min., mm   | 4400             |
| Tyres:                    |                  |
| Front                     | 9.00-20-14PR     |
| Rear                      | 9.00-20-14PR     |
| Ground clearance, mm      | 240              |
| Truck weight, kg          | 13000            |
| Engine, model             | Deutz/ MMP       |
| Fuel                      | Diesel           |
| Transmission, model       | Hyundai TNA      |
| Transmission, type        | Powershift (ATM) |
|                           |                  |

Standard equipment includes cabin with heater and integrated fork-positioner. The specifications in the table are for standard models. For further information please contact us. Specification are subject to change without notice.